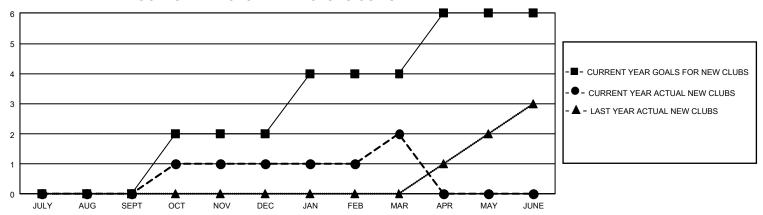

## GOALS AND ACTUAL NEW CLUBS CUMULATIVE

## GMT Constitutional Area 1, Group L

REPORT DOES NOT INCLUDE CLUBS IN UNDISTRICTED AREAS.

|               | Cluk                  | os        |               |               |  |
|---------------|-----------------------|-----------|---------------|---------------|--|
|               | RESULTS FOR 2022-2023 |           |               |               |  |
| QUARTER       | NEW CLUB GOAL         | NEW CLUBS | DROPPED CLUBS | QUARTER ME    |  |
| JULY/AUG/SEPT | 0                     | 0         | 2             | JULY/AUG/SEPT |  |
| OCT/NOV/DEC   | 6                     | 1         | 4             | OCT/NOV/DEC   |  |
| JAN/FEB/MAR   | 6                     | 1         | 2             | JAN/FEB/MAR   |  |
| APR/MAY/JUNE  | 6                     | 0         | 0             | APR/MAY/JUNE  |  |