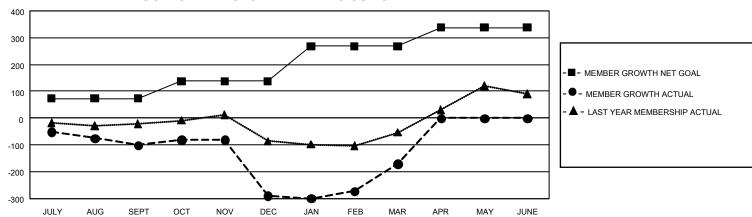

## GOALS AND ACTUAL MEMBERS CUMULATIVE

| DROPPED CLUBS: 8 |     | 100 CLUBS OF 220 ADDED 1<br>OR MORE NEW MEMBERS | GENDER DISTRIBUTION                 |                |
|------------------|-----|-------------------------------------------------|-------------------------------------|----------------|
|                  |     |                                                 | MALE                                | 3,188 (46.70%) |
|                  |     |                                                 | FEMALE                              | 3,638 (53.29%) |
| DROPPED MEMBERS  |     |                                                 | NON BINARY                          | 0 (0.00%)      |
| DECEASED         | 83  |                                                 | PREFER NOT TO ANSWER                | 1 (0.01%)      |
| CLUB CANCELLED   | 156 |                                                 | TOTAL FAMILY UNIT MEMBERS 962       |                |
| OTHER            | 368 | CLICK HERE FOR                                  |                                     |                |
| TOTAL            | 607 | CUMULATIVE MEMBERSHIP  DATA                     | FAMILY MEMBERS PAYING HALF DUES 510 |                |

| Members               |                           |                         |                                              |  |  |  |  |  |
|-----------------------|---------------------------|-------------------------|----------------------------------------------|--|--|--|--|--|
| RESULTS FOR 2022-2023 |                           |                         |                                              |  |  |  |  |  |
| QUARTER               | MEMBER GROWTH NET<br>GOAL | MEMBER GROWTH<br>ACTUAL | DROPPED MEMBERS ACTUAL (including transfers) |  |  |  |  |  |
| JULY/AUG/SEF          | o <sub>T</sub> 73         | 98                      | 186                                          |  |  |  |  |  |
| OCT/NOV/DEC           | 65                        | 123                     | 297                                          |  |  |  |  |  |
| JAN/FEB/MAR           | 130                       | 329                     | 124                                          |  |  |  |  |  |
| APR/MAY/JUNE          | <u> </u>                  | 0                       | 0                                            |  |  |  |  |  |